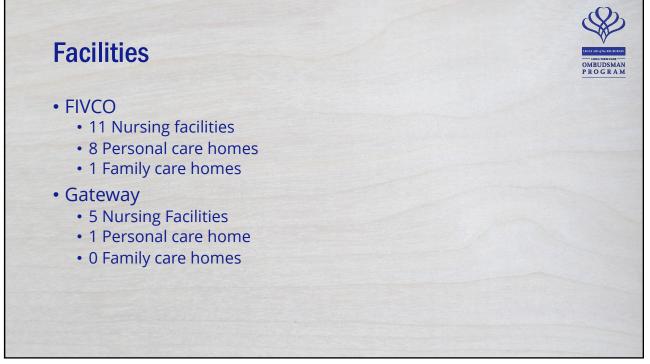

| Estill    | Lawrence   | Powell    |                            |
|          | Boone    | Fayette   | Lincoln    | Rowan     |                            |
|          | Bourbon  | Franklin  | Madison    | Scott     |                            |
|          | Boyd     | Gallatin  | Menifee    | Woodford  |                            |
|          | Boyle    | Garrard   | Mercer     |           |                            |
|          | Campbell | Grant     | Montgomery |           |                            |
|          | Carroll  | Greenup   | Morgan     |           |                            |
|          | Carter   | Harrison  | Nicholas   |           |                            |
|          | Clark    | Jessamine | Owen       |           |                            |