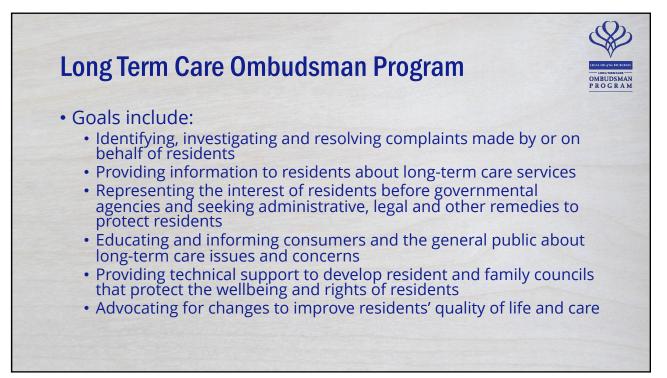

th     | Estill    | Lawrence   | Powell    |                            |
|          | Boone    | Fayette   | Lincoln    | Rowan     |                            |
|          | Bourbon  | Franklin  | Madison    | Scott     |                            |
|          | Boyd     | Gallatin  | Menifee    | Woodford  |                            |
|          | Boyle    | Garrard   | Mercer     |           |                            |
|          | Campbell | Grant     | Montgomery |           |                            |
|          | Carroll  | Greenup   | Morgan     |           |                            |
|          | Carter   | Harrison  | Nicholas   |           |                            |
|          | Clark    | Jessamine | Owen       |           |                            |