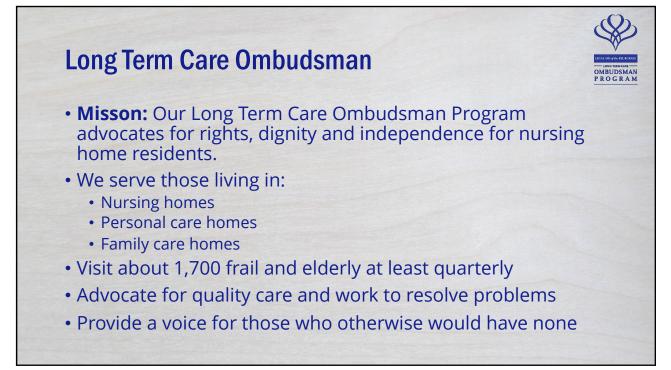

Bath     | Estill    | Lawrence   | Powell    |                            |
|          | Boone    | Fayette   | Lincoln    | Rowan     |                            |
|          | Bourbon  | Franklin  | Madison    | Scott     |                            |
|          | Boyd     | Gallatin  | Menifee    | Woodford  |                            |
|          | Boyle    | Garrard   | Mercer     |           |                            |
|          | Campbell | Grant     | Montgomery |           |                            |
|          | Carroll  | Greenup   | Morgan     |           |                            |
|          | Carter   | Harrison  | Nicholas   |           |                            |
|          | Clark    | Jessamine | Owen       |           |                            |