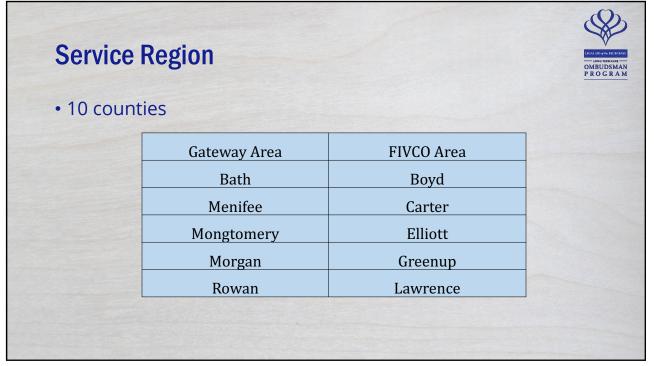

| Servic   | e Region |           |            |           | Manager<br>OMBUDS<br>PROGR |
|----------|----------|-----------|------------|-----------|----------------------------|
| • 35 cou | inties   |           |            |           |                            |
|          | Anderson | Elliott   | Kenton     | Pendleton | ]                          |
|          | Bath     | Estill    | Lawrence   | Powell    |                            |
|          | Boone    | Fayette   | Lincoln    | Rowan     |                            |
|          | Bourbon  | Franklin  | Madison    | Scott     |                            |
|          | Boyd     | Gallatin  | Menifee    | Woodford  |                            |
|          | Boyle    | Garrard   | Mercer     |           |                            |
|          | Campbell | Grant     | Montgomery |           |                            |
|          | Carroll  | Greenup   | Morgan     |           |                            |
|          | Carter   | Harrison  | Nicholas   |           |                            |
|          | Clark    | Jessamine | Owen       |           |                            |