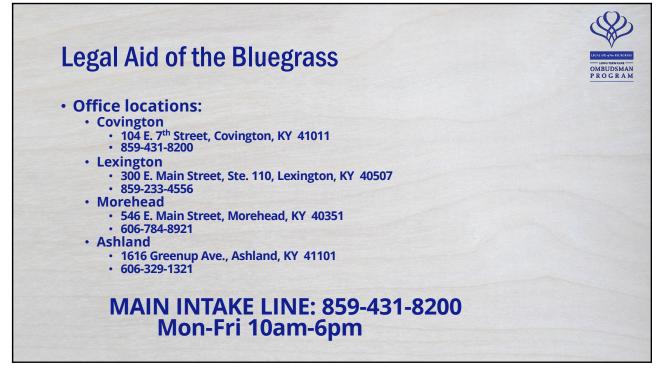

|          |          | Serve    |           |            | OM<br>P R |
|----------|----------|----------|-----------|------------|-----------|
| Anderson | Bath     | Boone    | Bourbon   | Boyd       |           |
| Boyle    | Bracken  | Campbell | Carroll   | Carter     |           |
| Elliott  | Fayette  | Fleming  | Franklin  | Gallatin   |           |
| Grant    | Greenup  | Harrison | Jessamine | Kenton     |           |
| Lewis    | Mason    | Menifee  | Mercer    | Montgomery |           |
| Morgan   | Nicholas | Owen     | Pendleton | Robertson  |           |
| Rowan    | Scott    | Woodford |           |            |           |



























| Servic   | e Region |           |            |           | Manager<br>OMBUDS<br>PROGR |
|----------|----------|----------